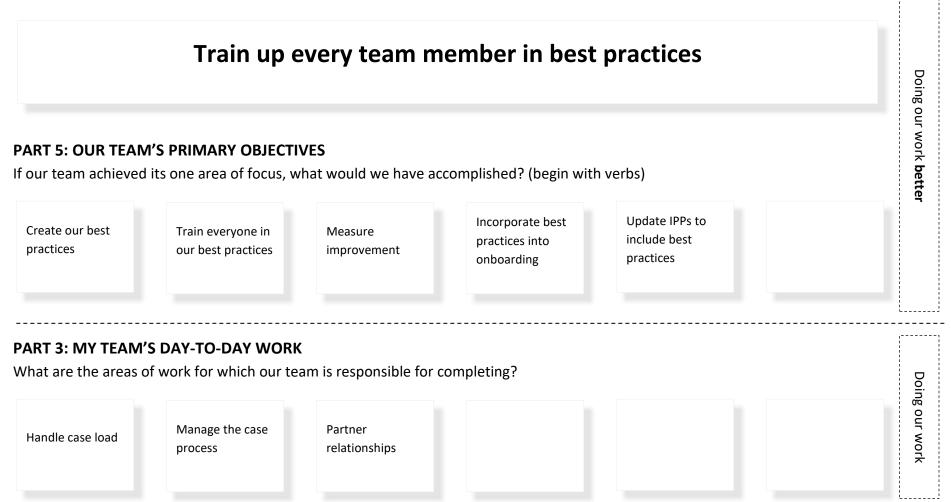

#### PART 4: HOW WILL MY TEAM GET BETTER AT ITS WORK? (ONE AREA OF PRIMARY FOCUS)

If every other area of our team's operation remained the same, what is the one area where change would have the biggest impact?